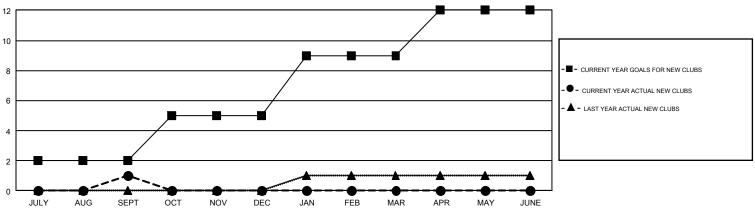

## GMT Constitutional Area 5 - J, Group G

GMT: OPEN

REPORT DOES NOT INCLUDE CLUBS IN UNDISTRICTED AREAS.

| Clubs         |               |              |               | Members               |                           |                         |                                                    |  |
|---------------|---------------|--------------|---------------|-----------------------|---------------------------|-------------------------|----------------------------------------------------|--|
|               | RESULTS FO    | PR 2019-2020 |               | RESULTS FOR 2019-2020 |                           |                         |                                                    |  |
| QUARTER       | NEW CLUB GOAL | NEW CLUBS    | DROPPED CLUBS | QUARTER               | MEMBER GROWTH NET<br>GOAL | MEMBER GROWTH<br>ACTUAL | DROPPED<br>MEMBERS ACTUAL<br>(including transfers) |  |
| JULY/AUG/SEPT | 2             | 1            | 3             | JULY/AUG/SEPT         | 475                       | 735                     | 315                                                |  |
| OCT/NOV/DEC   | 3             | 0            | 0             | OCT/NOV/DEC           | 520                       | 0                       | 0                                                  |  |
| JAN/FEB/MAR   | 4             | 0            | 0             | JAN/FEB/MAR           | 445                       | 0                       | 0                                                  |  |
| APR/MAY/JUNE  | 3             | 0            | 0             | APR/MAY/JUNE          | 349                       | 0                       | 0                                                  |  |

## GOALS AND ACTUAL NEW CLUBS CUMULATIVE