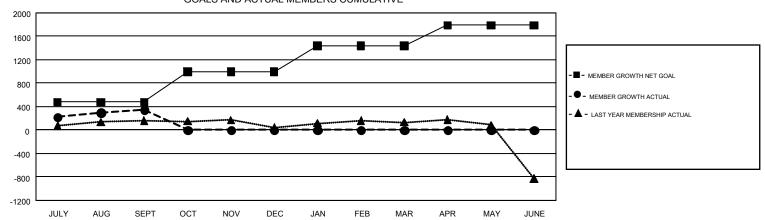

## GMT Constitutional Area 5 - J, Group G

GMT: OPEN

REPORT DOES NOT INCLUDE CLUBS IN UNDISTRICTED AREAS.

| Clubs         |               |              |               | Members               |                           |                         |                                                    |  |
|---------------|---------------|--------------|---------------|-----------------------|---------------------------|-------------------------|----------------------------------------------------|--|
|               | RESULTS FO    | PR 2019-2020 |               | RESULTS FOR 2019-2020 |                           |                         |                                                    |  |
| QUARTER       | NEW CLUB GOAL | NEW CLUBS    | DROPPED CLUBS | QUARTER               | MEMBER GROWTH NET<br>GOAL | MEMBER GROWTH<br>ACTUAL | DROPPED<br>MEMBERS ACTUAL<br>(including transfers) |  |
| JULY/AUG/SEPT | 2             | 1            | 3             | JULY/AUG/SEPT         | 475                       | 735                     | 315                                                |  |
| OCT/NOV/DEC   | 3             | 0            | 0             | OCT/NOV/DEC           | 520                       | 0                       | 0                                                  |  |
| JAN/FEB/MAR   | 4             | 0            | 0             | JAN/FEB/MAR           | 445                       | 0                       | 0                                                  |  |
| APR/MAY/JUNE  | 3             | 0            | 0             | APR/MAY/JUNE          | 349                       | 0                       | 0                                                  |  |

## GOALS AND ACTUAL MEMBERS CUMULATIVE

| DROPPED CLUBS: 3                |                 | 261 CLUBS OF 633 ADDED 1 OR MORE<br>NEW MEMBERS | GENDER DISTRIBUTION  MALE 15,351 (78.93%)                 |                |                |
|---------------------------------|-----------------|-------------------------------------------------|-----------------------------------------------------------|----------------|----------------|
| DROPPED MEMBERS                 |                 |                                                 | FEMALE                                                    | 4,098 (21.07%) |                |
| DECEASED  CLUB CANCELLED  OTHER | 43<br>10<br>262 | CLICK HERE FOR CUMULATIVE MEMBERSHIP DATA       | TOTAL FAMILY UNIT MEMBERS FAMILY MEMBERS PAYING HALF DUES |                | 6,049<br>3,456 |
| TOTAL                           | 315             |                                                 |                                                           |                |                |